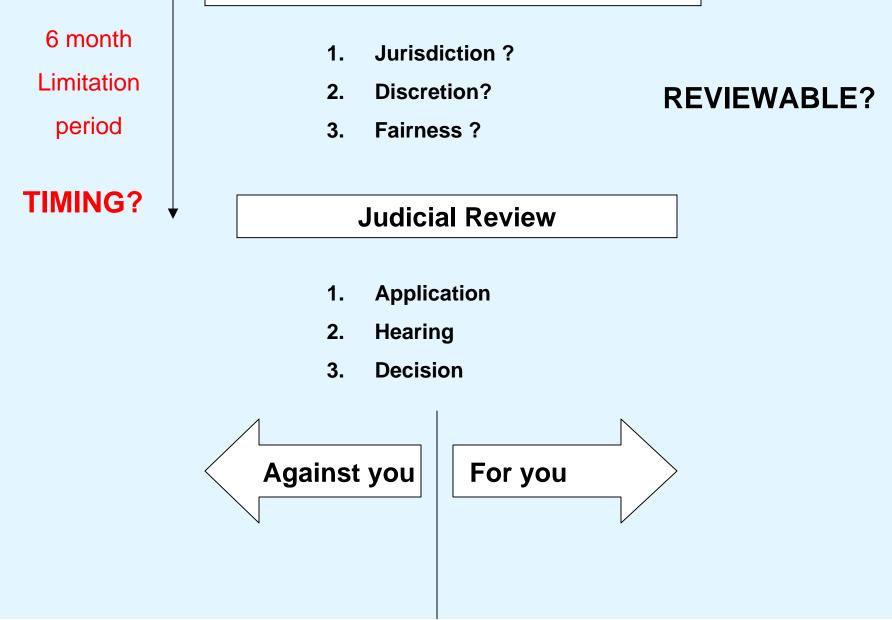

#### **Decision of Director / EAB / Minister**

6 month Limitation period

Jurisdiction ?
Discretion?

3. Fairness ?

### **Judicial Review**

- 1. Application
- 2. Hearing
- 3. Decision

#### **Decision of Director / EAB / Minister**

6 month Limitation period

- 1. Jurisdiction ?
- 2. Discretion?
- 3. Fairness ?

### **Judicial Review**

**REVIEWABLE?** 

- 1. Application
- 2. Hearing
- 3. Decision