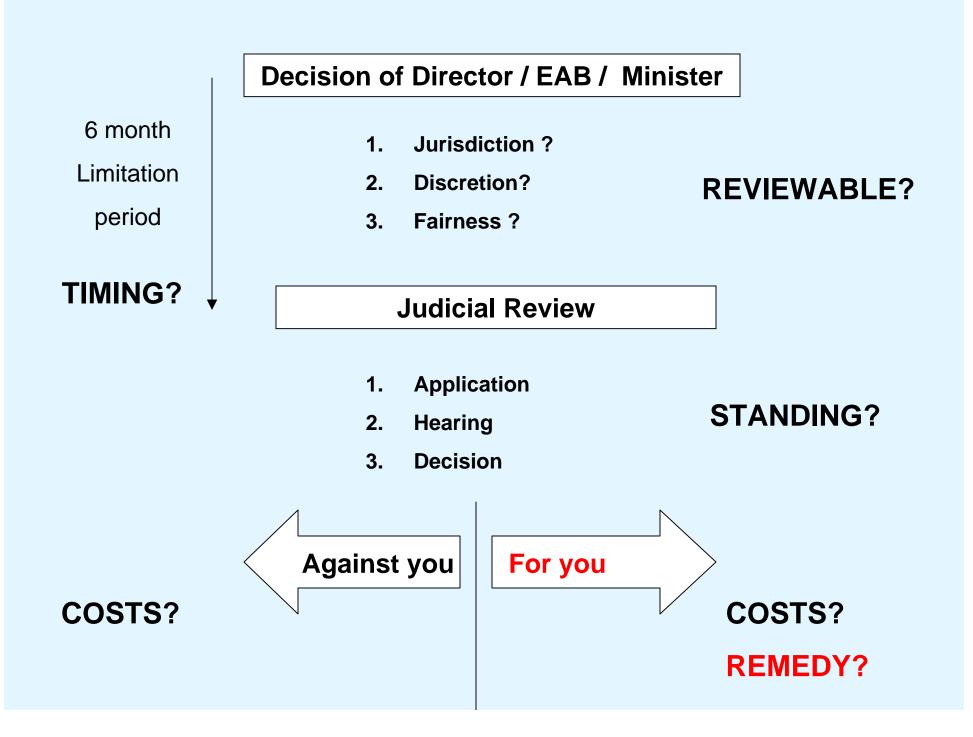

#### **Decision of Director / EAB / Minister**

6 month Limitation period

Jurisdiction ?
Discretion?

3. Fairness ?

### **Judicial Review**

- 1. Application
- 2. Hearing
- 3. Decision

#### **Decision of Director / EAB / Minister**

6 month Limitation period

- 1. Jurisdiction ?
- 2. Discretion?
- 3. Fairness ?

### **Judicial Review**

**REVIEWABLE?** 

- 1. Application
- 2. Hearing
- 3. Decision

### **Decision of Director / EAB / Minister**