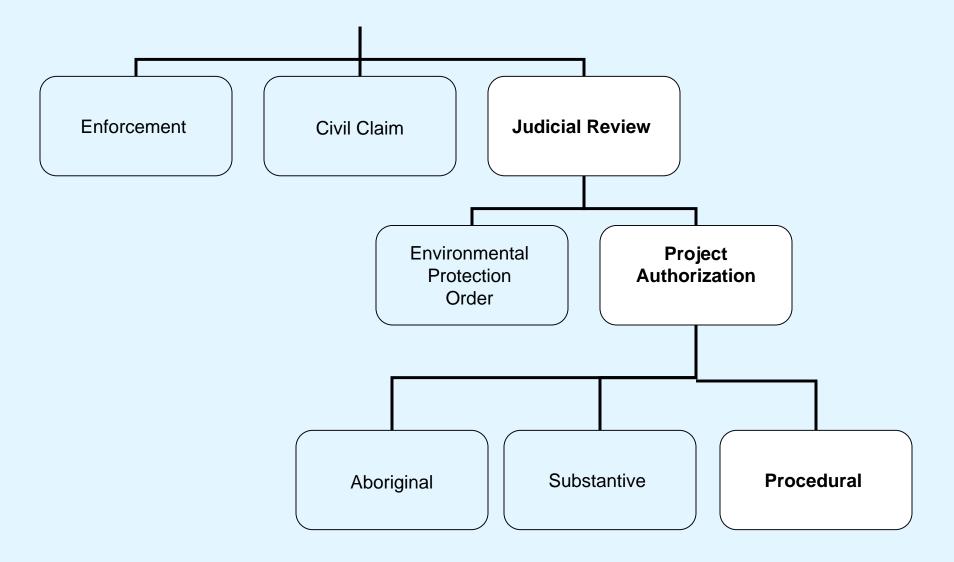

# Guide to Public Participation in environmental decision-making

- I: Alberta Environment
- II: Environmental Appeals Board
- **III: Environmental Impact Assessments**
- IV: Court

# **Judicial Review**

### **Judicial Review**

- 1. Application
- 2. Hearing
- 3. Decision

### **Judicial Review**

**REVIEWABLE?** 

- 1. Application
- 2. Hearing
- 3. Decision