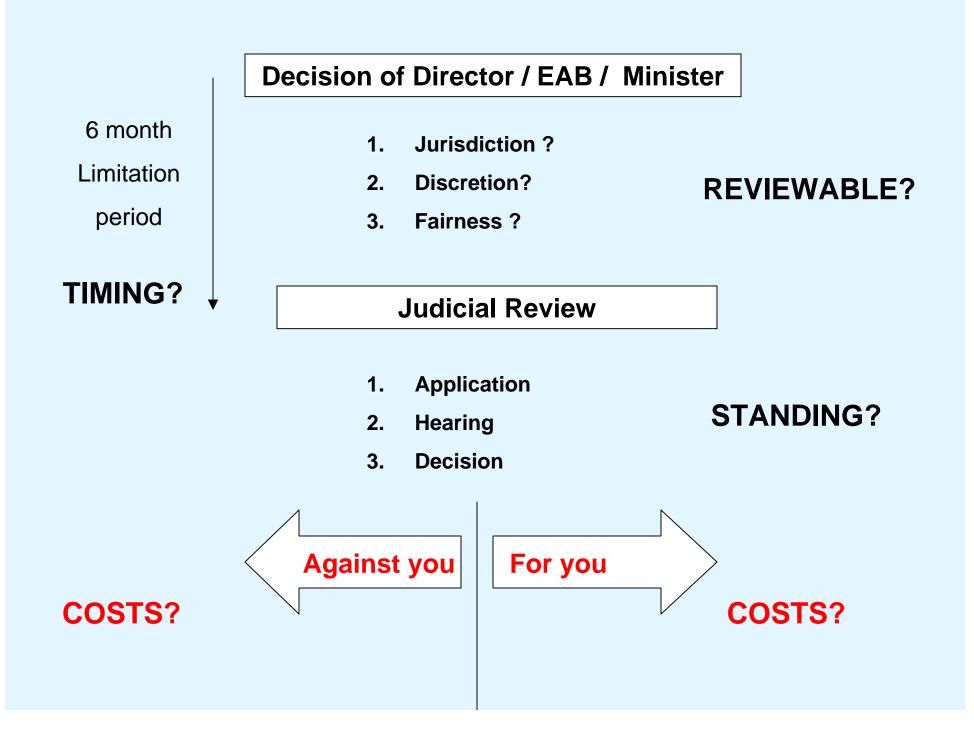

#### **Decision of Director / EAB / Minister**

6 month Limitation period

Jurisdiction ?
Discretion?

3. Fairness ?

### **Judicial Review**

- 1. Application
- 2. Hearing
- 3. Decision

#### **Decision of Director / EAB / Minister**

6 month Limitation period

- 1. Jurisdiction ?
- 2. Discretion?
- 3. Fairness ?

### **Judicial Review**

**REVIEWABLE?** 

- 1. Application
- 2. Hearing
- 3. Decision