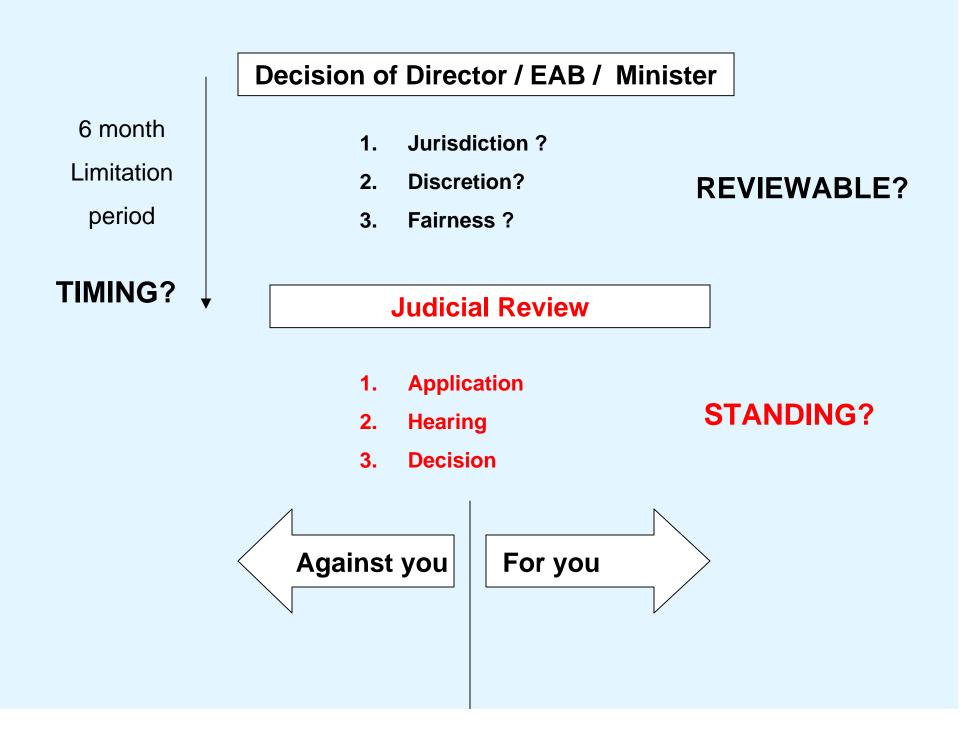

#### **Decision of Director / EAB / Minister**

6 month Limitation period

Jurisdiction ?
Discretion?

3. Fairness ?

### **Judicial Review**

- 1. Application
- 2. Hearing
- 3. Decision

#### **Decision of Director / EAB / Minister**

6 month Limitation period

- 1. Jurisdiction ?
- 2. Discretion?
- 3. Fairness ?

### **Judicial Review**

**REVIEWABLE?** 

- 1. Application
- 2. Hearing
- 3. Decision